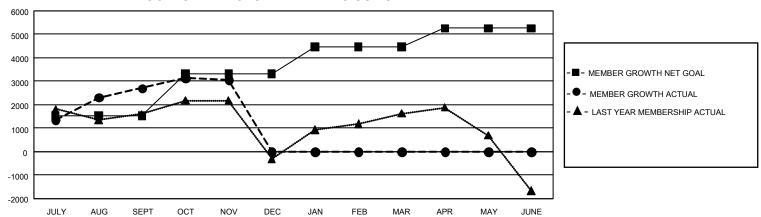

## GOALS AND ACTUAL MEMBERS CUMULATIVE

| DROPPED CLUBS: 13 |       | 1,003 CLUBS OF 1,761 ADDED<br>1 OR MORE NEW MEMBERS | GENDER DISTRIBUTION             |                 |  |
|-------------------|-------|-----------------------------------------------------|---------------------------------|-----------------|--|
|                   |       |                                                     | MALE                            | 52,353 (77.09%) |  |
|                   |       |                                                     | FEMALE                          | 15,529 (22.87%) |  |
| DROPPED MEMBERS   |       |                                                     | NON BINARY                      | 22 (0.03%)      |  |
| DECEASED          | 105   |                                                     | PREFER NOT TO ANSWER            | 8 (0.01%)       |  |
| CLUB CANCELLED    | 101   |                                                     | TOTAL FAMILY UNIT MEMBERS 29,97 |                 |  |
| OTHER             | 1,512 | CLICK HERE FOR                                      |                                 | ,               |  |
| TOTAL             | 1,718 | CUMULATIVE MEMBERSHIP DATA                          | FAMILY MEMBERS PAYING HAI       | LF DUES 18,557  |  |

## GMT Constitutional Area 6, Group L

REPORT DOES NOT INCLUDE CLUBS IN UNDISTRICTED AREAS.

| Clubs                 |               |           |               | Members               |                          |                         |                                                    |
|-----------------------|---------------|-----------|---------------|-----------------------|--------------------------|-------------------------|----------------------------------------------------|
| RESULTS FOR 2022-2023 |               |           |               | RESULTS FOR 2022-2023 |                          |                         |                                                    |
| QUARTER               | NEW CLUB GOAL | NEW CLUBS | DROPPED CLUBS | QUARTER ME            | EMBER GROWTH NET<br>GOAL | MEMBER GROWTH<br>ACTUAL | DROPPED MEMBERS<br>ACTUAL (including<br>transfers) |
| JULY/AUG/SEPT         | 162           | 39        | 11            | JULY/AUG/SEPT         | 1520                     | 5,060                   | 1,242                                              |
| OCT/NOV/DEC           | 123           | 4         | 2             | OCT/NOV/DEC           | 1800                     | 1,093                   | 476                                                |
| JAN/FEB/MAR           | 105           | 0         | 0             | JAN/FEB/MAR           | 1155                     | 0                       | 0                                                  |
| APR/MAY/JUNE          | 45            | 0         | 0             | APR/MAY/JUNE          | 790                      | 0                       | 0                                                  |