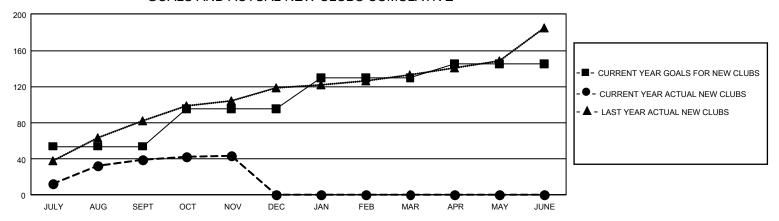

## GOALS AND ACTUAL NEW CLUBS CUMULATIVE

## GMT Constitutional Area 6, Group L

REPORT DOES NOT INCLUDE CLUBS IN UNDISTRICTED AREAS.

| Clubs                 |               |           |               | Members               |                          |                         |                                                    |
|-----------------------|---------------|-----------|---------------|-----------------------|--------------------------|-------------------------|----------------------------------------------------|
| RESULTS FOR 2022-2023 |               |           |               | RESULTS FOR 2022-2023 |                          |                         |                                                    |
| QUARTER               | NEW CLUB GOAL | NEW CLUBS | DROPPED CLUBS | QUARTER ME            | EMBER GROWTH NET<br>GOAL | MEMBER GROWTH<br>ACTUAL | DROPPED MEMBERS<br>ACTUAL (including<br>transfers) |
| JULY/AUG/SEPT         | 162           | 39        | 11            | JULY/AUG/SEPT         | 1520                     | 5,060                   | 1,242                                              |
| OCT/NOV/DEC           | 123           | 4         | 2             | OCT/NOV/DEC           | 1800                     | 1,093                   | 476                                                |
| JAN/FEB/MAR           | 105           | 0         | 0             | JAN/FEB/MAR           | 1155                     | 0                       | 0                                                  |
| APR/MAY/JUNE          | 45            | 0         | 0             | APR/MAY/JUNE          | 790                      | 0                       | 0                                                  |